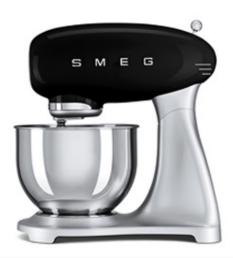

Stand Mixer, Black **EAN13: 8017709196998** 

• Body material: Die-cast aluminium • Bowl material: Polished Stainless Steel • Bowl capacity: 4.8lt • Safety lock when mixing head tilted up • Front attachment • Planetary action • Variable speed control (10 speeds with soft start) • Anti-slip feet • Accessories included: • Stainless steel wire whisk, Aluminium flat beater, • Aluminium dough hook, Plastic bowl cover • Optional extras: • Pasta roller & cutter set, Spaghetti cutter • Rating: 220-240 V • Frequency: 50 Hz • Power: 800 W • Small appliances will be available in the UK from September 2014. For more information, or to register your interest, please visit www.smeg50style.com

## **Versions**

• SMF01CRUK - Stand mixer, Cream • SMF01BLUK - Stand mixer, Black • SMF01RDUK - Stand mixer, Red • SMF01PBUK - Stand mixer, Pastel Blue • SMF01SVUK - Stand mixer, Silver